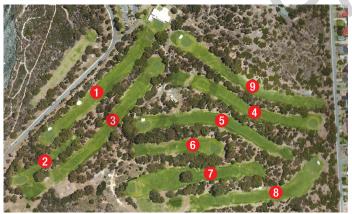

## Point Walter Golf Course

Honour Avenue, Bicton WA 6157 Phone: (08) 9330 3262 Email: pointwalter@belgravialeisure.com.au www.pointwaltergolf.com.au

## Golfers please take care when playing holes adjacent to public roads

| PLAYER 1 | H/CAP   | CLUB | MARKER       | GROSS | NETT |
|----------|---------|------|--------------|-------|------|
|          | 11/ UAI | OLOD | (name)       |       |      |
| PLAYER 2 | H/CAP   | CLUB | MARKER H/CAP |       |      |